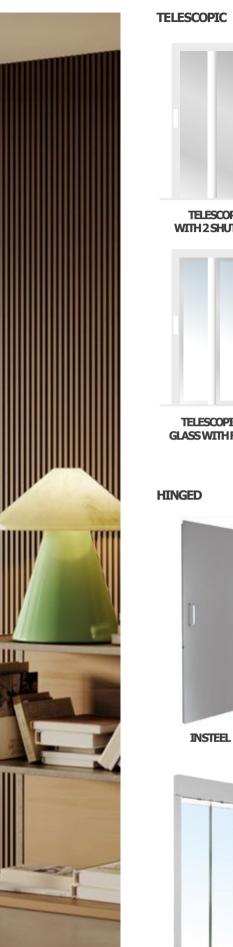

## AR:M

Take a breath





Comfortable

Quiet

Connected

Catch your breath.

Design that adapts to your life, like a breath of fresh air, calming and regenerating.



Modular
Interchangeable
Increases the value over time

A breath of fresh air.

AR:IA is the home lift that takes your quality of life to the next level.



## AR:IA CHANGES IN TIME.

## Breathless design.

A range of sustainable materials is available that can be used to enhance your home lift over the years.





ANTHRACITE **MARMOLEUM** 



GREEN MARMOLEUM











Scan the QR Code to find more.





INSTEEL PANORAMIC













Sustainable choice Touch effect



A new space for your home Customisable Unique



The ceiling panel is available with SKINPLATE, STEEL AND RAL finishes.

## AR:IA,THE NEW HANDS ON LIFTS HOME LIFT.

A breath of paradise.

Find out more: