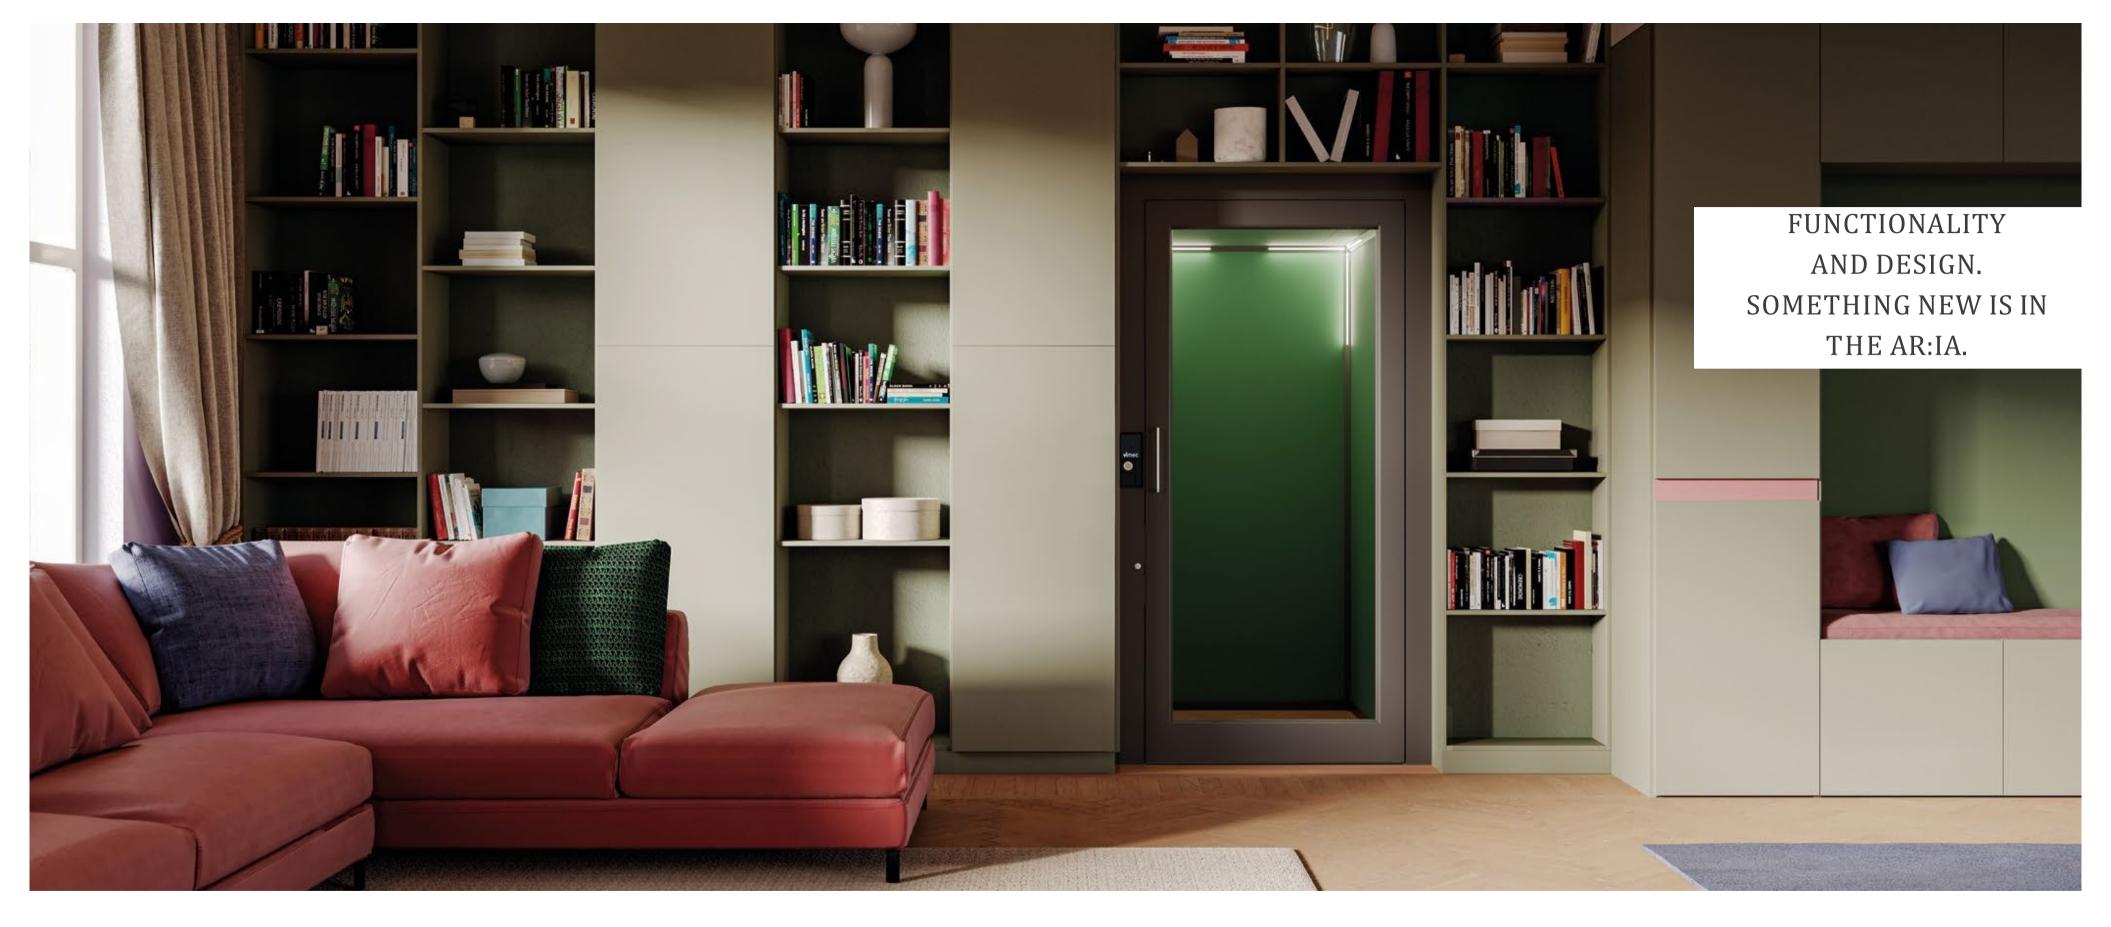

## AR:IA CHANGES IN TIME.

## Breathless design.

A range of sustainable materials is available that can be used to enhance your home lift over the years.

ANTHRACITE **MARMOLEUM** 

GREEN MARMOLEUM

Scan the QR Code to find more.

INSTEEL PANORAMIC

Sustainable choice Touch effect

A new space for your home Customisable Unique

The ceiling panel is available with SKINPLATE, STEEL AND RAL finishes.