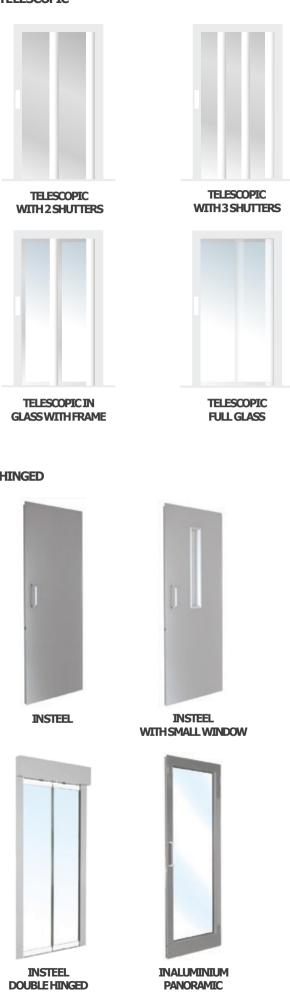

## AR:M

Take a breath





Comfortable

Quiet

Connected

Catch your breath.

Design that adapts to your life, like a breath of fresh air, calming and regenerating.



Modular
Interchangeable
Increases the value over time

A breath of fresh air.

AR:IA is the home lift that takes your quality of life to the next level.



## AR:IA CHANGES IN TIME.

## Breathless design.

A range of sustainable materials is available that can be used to enhance your home lift over the years.





ANTHRACITE **MARMOLEUM** 



GREEN MARMOLEUM











Scan the QR Code to find more.





INSTEEL PANORAMIC













Sustainable choice Touch effect



A new space for your home Customisable Unique



The ceiling panel is available with SKINPLATE, STEEL AND RAL finishes.

## AR:IA,THE NEW HANDS ON LIFTS HOME LIFT.

A breath of paradise.

Find out more: