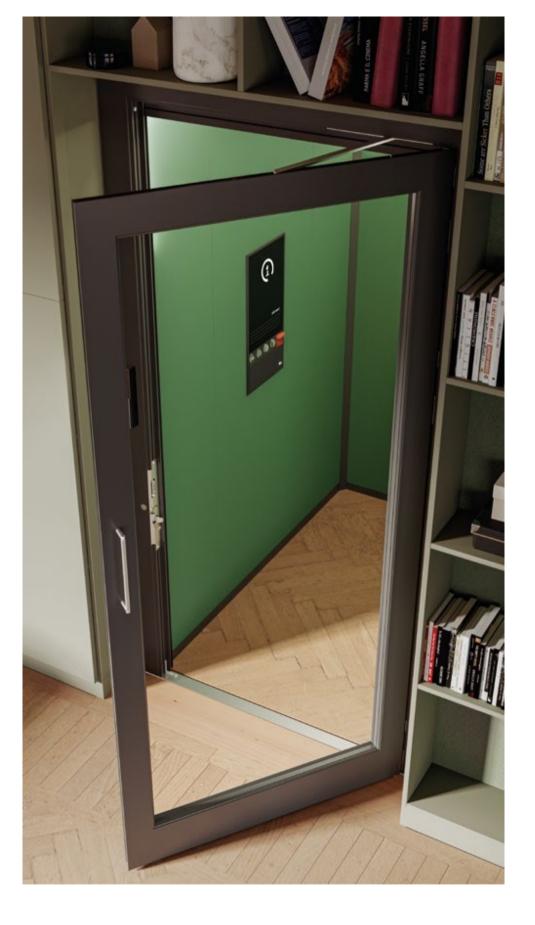

## Breathless design.

A range of sustainable materials is available that can be used to enhance your home lift over the years.

ANTHRACITE **MARMOLEUM** 

GREEN MARMOLEUM

Scan the QR Code to find more.

INSTEEL PANORAMIC