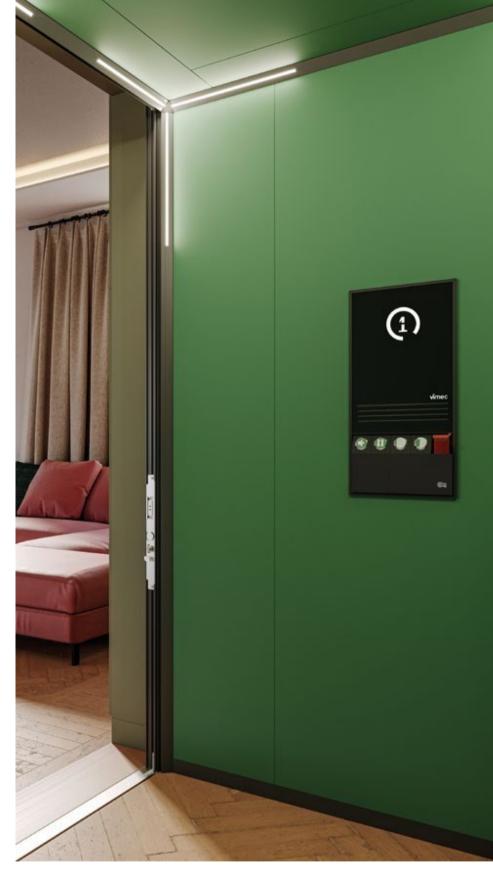

## Breathless design.

A range of sustainable materials is available that can be used to enhance your home lift over the years.

ANTHRACITE **MARMOLEUM** 

GREEN MARMOLEUM

Scan the QR Code to find more.

INSTEEL PANORAMIC

Sustainable choice Touch effect

A new space for your home Customisable Unique

The ceiling panel is available with SKINPLATE, STEEL AND RAL finishes.